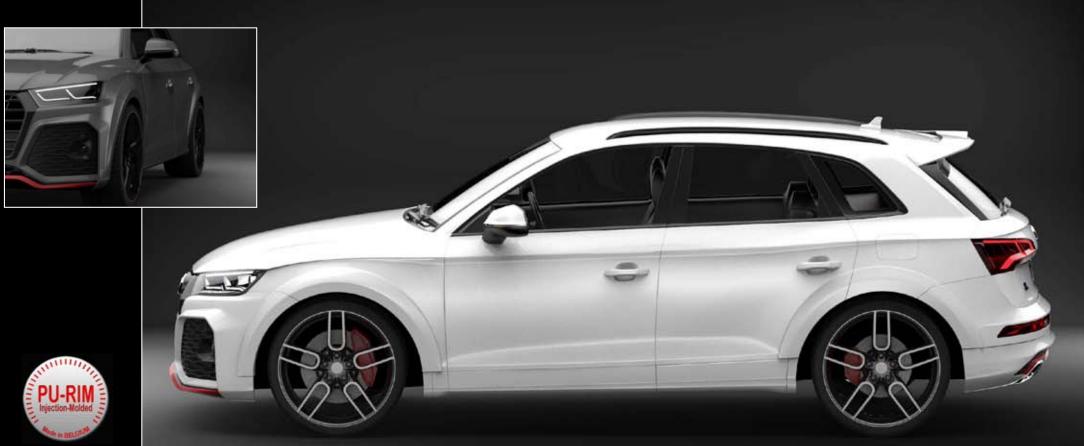

# AUDI Q5 (80A) WIDEBODY

#### **Front Bumper**

Compatible with normal and «S-Line» version. Provided for differents original options like:

- Parking System
- Parking Assistance
- Adaptive Cruise Control
- Headlamp Washer System

#### **Wheel Arch Extensions**

Compatible with normal and «S-Line» version.

Provided for differents original options like:
- Parking Assistance

### Rear Spoiler

With dual exhaust tip
Compatible with normal and «S-Line» version.
Provided for differents original options like:
- Tow Bar

## **Roof Spoiler**

Compatible with normal and «S-Line» version.

#### CW1 wheels available:

- 9.0" x 20"
- 9.5" x 21"
- 10" x 22" (only with Wide Body Kit)