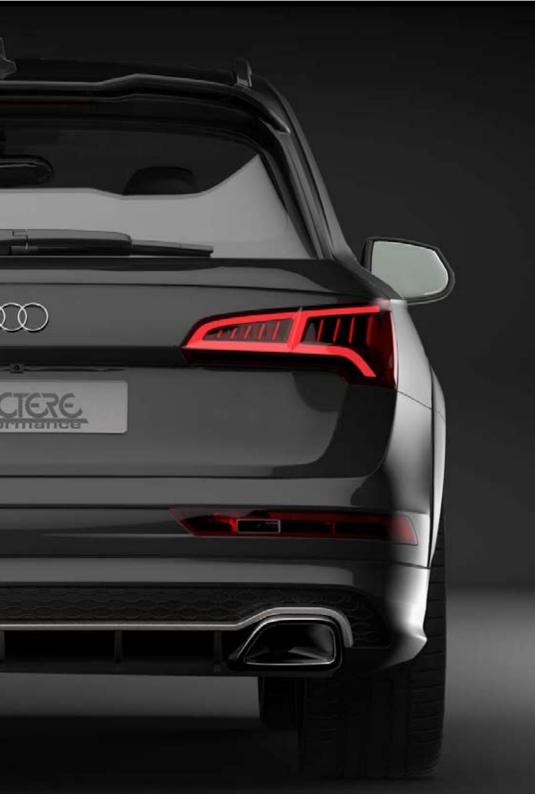

### Rear Spoiler

With dual exhaust tip
Compatible with normal and «S-Line» version.
Provided for differents original options like:
- Tow Bar