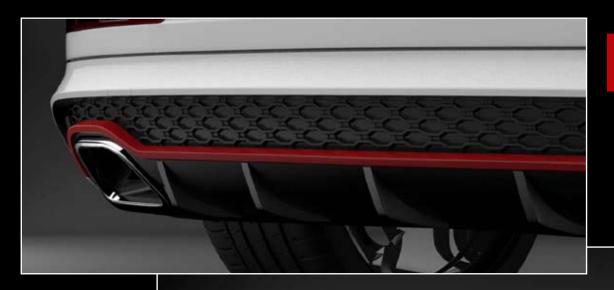

### Rear Spoiler

With dual exhaust tip
Compatible with normal and «S-Line» version.
Provided for differents original options like:
- Tow Bar