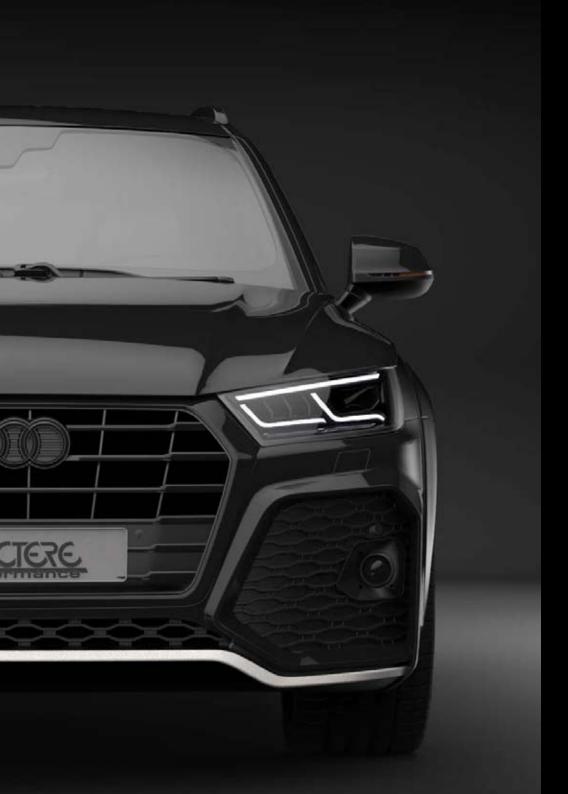

#### **Front Bumper**

Compatible with normal and «S-Line» version. Provided for differents original options like:

- Parking System
- Parking Assistance
- Adaptive Cruise Control
- Headlamp Washer System

#### **Wheel Arch Extensions**

Compatible with normal and «S-Line» version.

Provided for differents original options like:
- Parking Assistance