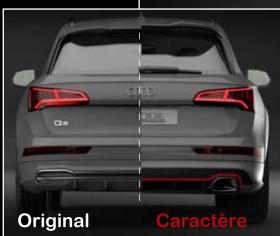

### Rear Spoiler

With dual exhaust tip
Compatible with normal and «S-Line» version.
Provided for differents original options like:
- Tow Bar