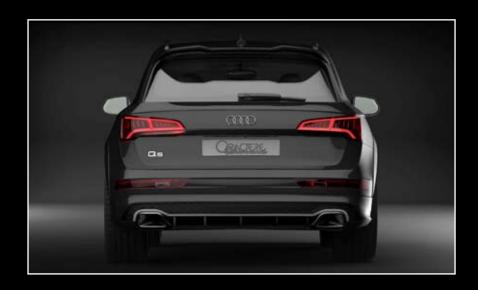

### Rear Spoiler

With dual exhaust tip
Compatible with normal and «S-Line» version.
Provided for differents original options like:
- Tow Bar