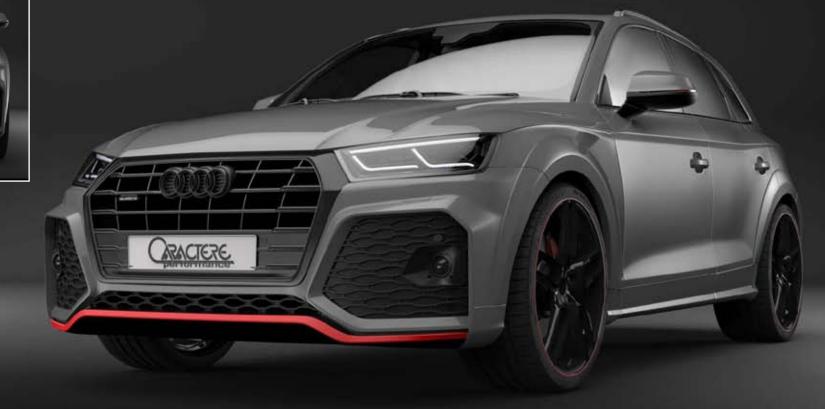

#### **Front Bumper**

Compatible with normal and «S-Line» version. Provided for differents original options like:

- Parking System
- Parking Assistance
- Adaptive Cruise Control
- Headlamp Washer System

#### **Wheel Arch Extensions**

Compatible with normal and «S-Line» version.

Provided for differents original options like:
- Parking Assistance