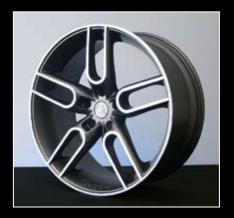

#### CW1 wheels available:

- 9.0" x 20"
- 9.5" x 21"
- 10" x 22" (only with Wide Body Kit)