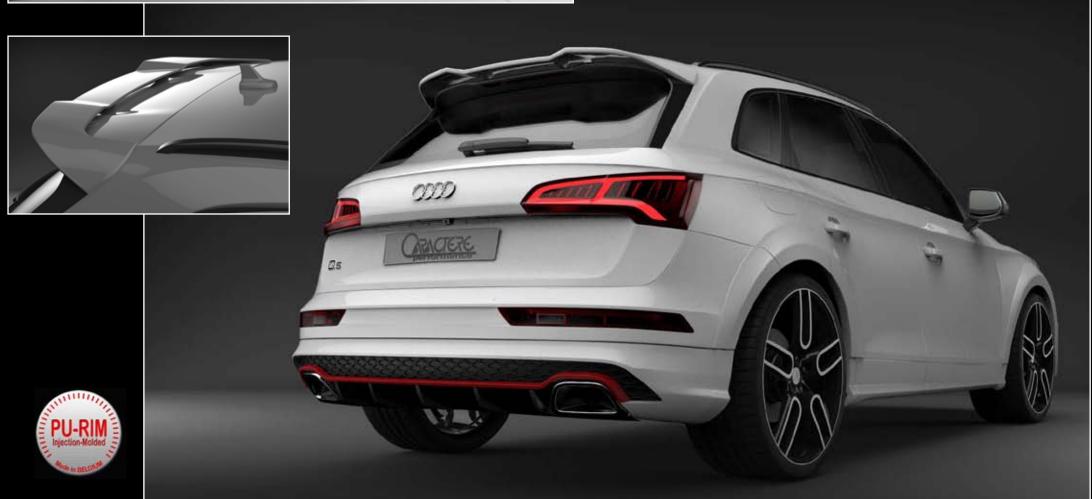

### Rear Spoiler

With dual exhaust tip
Compatible with normal and «S-Line» version.
Provided for differents original options like:
- Tow Bar