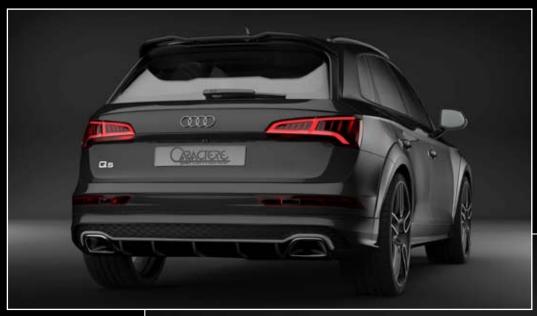

### Rear Spoiler

With dual exhaust tip
Compatible with normal and «S-Line» version.
Provided for differents original options like:
- Tow Bar

## **Roof Spoiler**

Compatible with normal and «S-Line» version.