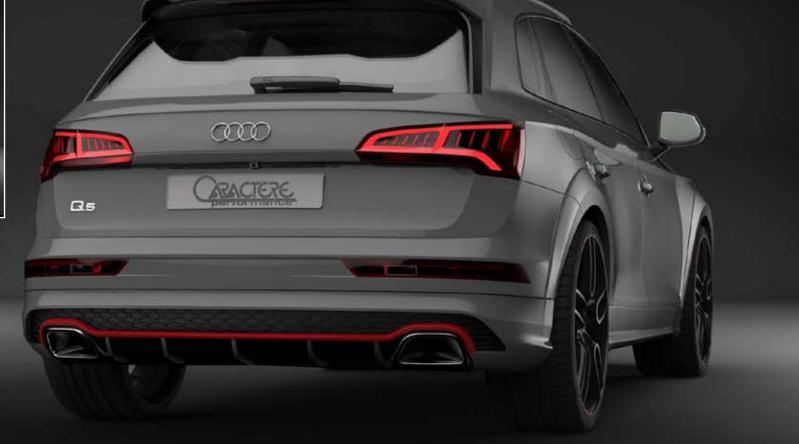

### Rear Spoiler

With dual exhaust tip
Compatible with normal and «S-Line» version.
Provided for differents original options like:
- Tow Bar