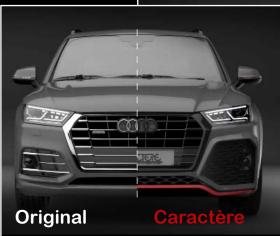

#### **Front Bumper**

Compatible with normal and «S-Line» version. Provided for differents original options like:

- Parking System
- Parking Assistance
- Adaptive Cruise Control
- Headlamp Washer System