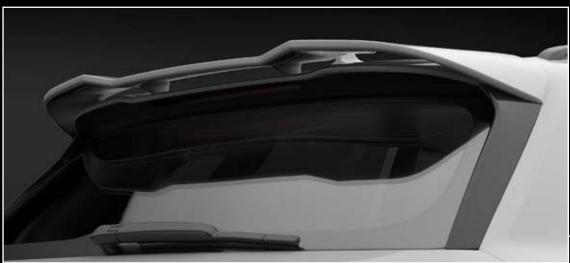

# AUDI Q5 (80A) WIDEBODY







#### **Front Bumper**

Compatible with normal and «S-Line» version. Provided for differents original options like:

- Parking System
- Parking Assistance
- Adaptive Cruise Control
- Headlamp Washer System









#### **Wheel Arch Extensions**

Compatible with normal and «S-Line» version.

Provided for differents original options like:
- Parking Assistance





### Rear Spoiler

With dual exhaust tip
Compatible with normal and «S-Line» version.
Provided for differents original options like:
- Tow Bar









## **Roof Spoiler**

Compatible with normal and «S-Line» version.







#### CW1 wheels available:

- 9.0" x 20"
- 9.5" x 21"
- 10" x 22" (only with Wide Body Kit)



#### **CARACTERE AUTOMOBILE S.A.**

Allée de Wésomont, 3 - B-4190 Werbomont +32 86 430 000 www.caractere.com info@caractere.com

CARACTERE is an aftermarket supplier not affiliated with Audi AG or any of its affiliates. Caractere aftermarket parts are not manufactured by the OEM nor with its authorization nor under its supervision. The grille, the Four-Rings logo, the quattro and the RS logos are registered products of the OEMand these items are solely available through them. The terms S-Line, Q5 and SQ5 are trademarks registered by AUDI AG.