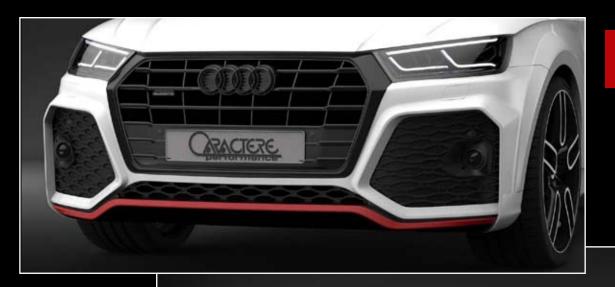

#### **Front Bumper**

Compatible with normal and «S-Line» version. Provided for differents original options like:

- Parking System
- Parking Assistance
- Adaptive Cruise Control
- Headlamp Washer System

#### **Wheel Arch Extensions**

Compatible with normal and «S-Line» version.

Provided for differents original options like:
- Parking Assistance

#### CW1 wheels available:

- 9.0" x 20"
- 9.5" x 21"
- 10" x 22" (only with Wide Body Kit)