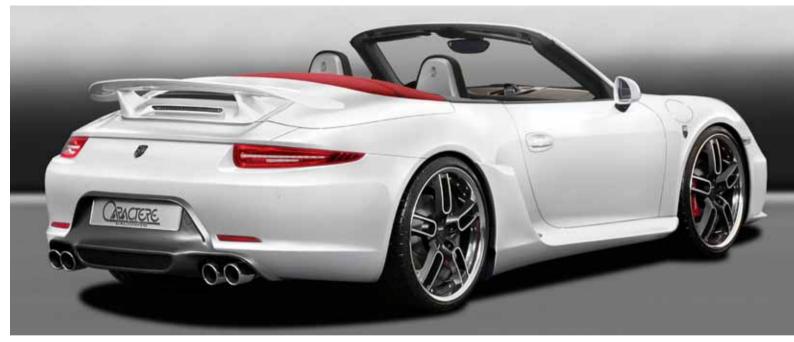

# PORSCHE 991 *Cabriolet*

Elegance & Sporting Performance

#### COMPLETE FRONT BUMPER WITH BUILT-IN AIR INTAKES

### SIDE SKIRTS WITH INTEGRATED AIR INTAKES AND OUTLETS

#### **REAR SPOILER**

## REAR WING WITH AN INTEGRATED THIRD BRAKE LIGHT, BOOT LID AND ENGINE VENTS

MATTE GRAPHITE MODULAR THREE-PIECE FORGED CW2 WHEELS AVAILABLE IN 9,0X20/9,0X21 (FRONT AXLE) & 11X20/11X21 (REAR AXLE)

STAINLESS STEEL SPORT EXHAUST SYSTEM WITH DUAL ROUND TAILPIPES AND VALVE CONTROL