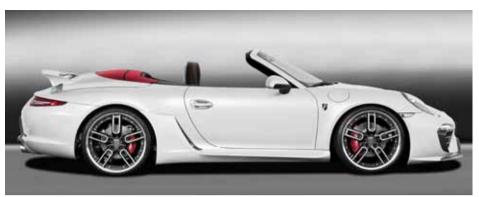

# PORSCHE 991 *Cabriolet*

Elegance & Sporting Performance





#### COMPLETE FRONT BUMPER WITH BUILT-IN AIR INTAKES

### SIDE SKIRTS WITH INTEGRATED AIR INTAKES AND OUTLETS



#### **REAR SPOILER**

## REAR WING WITH AN INTEGRATED THIRD BRAKE LIGHT, BOOT LID AND ENGINE VENTS





MATTE GRAPHITE MODULAR THREE-PIECE FORGED CW2 WHEELS AVAILABLE IN 9,0X20/9,0X21 (FRONT AXLE) & 11X20/11X21 (REAR AXLE)

STAINLESS STEEL SPORT EXHAUST SYSTEM WITH DUAL ROUND TAILPIPES AND VALVE CONTROL





www.caractere-exclusive.com info@caractere-exclusive.com

CARACTERE EXCLUSIVE ALLEE DE WESOMONT 3 4190 WERBOMONT BELGIUM