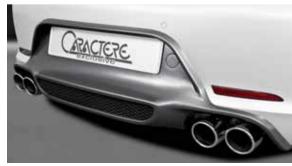

## REAR WING WITH AN INTEGRATED THIRD BRAKE LIGHT, BOOT LID AND ENGINE VENTS

MATTE GRAPHITE MODULAR THREE-PIECE FORGED CW2 WHEELS AVAILABLE IN 9,0X20/9,0X21 (FRONT AXLE) & 11X20/11X21 (REAR AXLE)

STAINLESS STEEL SPORT EXHAUST SYSTEM WITH DUAL ROUND TAILPIPES AND VALVE CONTROL