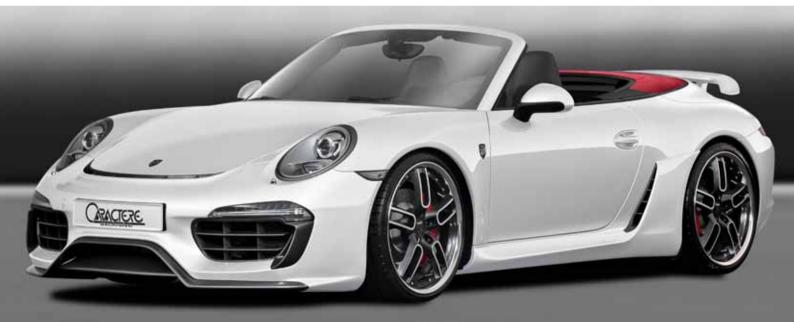

#### COMPLETE FRONT BUMPER WITH BUILT-IN AIR INTAKES

### SIDE SKIRTS WITH INTEGRATED AIR INTAKES AND OUTLETS

#### **REAR SPOILER**

## REAR WING WITH AN INTEGRATED THIRD BRAKE LIGHT, BOOT LID AND ENGINE VENTS

MATTE GRAPHITE MODULAR THREE-PIECE FORGED CW2 WHEELS AVAILABLE IN 9,0X20/9,0X21 (FRONT AXLE) & 11X20/11X21 (REAR AXLE)

STAINLESS STEEL SPORT EXHAUST SYSTEM WITH DUAL ROUND TAILPIPES AND VALVE CONTROL