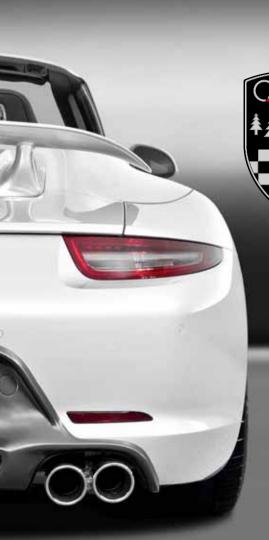

#### **REAR SPOILER**

## REAR WING WITH AN INTEGRATED THIRD BRAKE LIGHT, BOOT LID AND ENGINE VENTS

MATTE GRAPHITE MODULAR THREE-PIECE FORGED CW2 WHEELS AVAILABLE IN 9,0X20/9,0X21 (FRONT AXLE) & 11X20/11X21 (REAR AXLE)

STAINLESS STEEL SPORT EXHAUST SYSTEM WITH DUAL ROUND TAILPIPES AND VALVE CONTROL