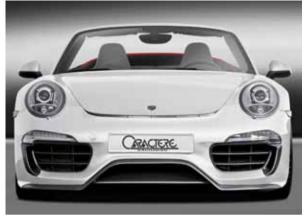

# PORSCHE 991 *Cabriolet*

Elegance & Sporting Performance





#### COMPLETE FRONT BUMPER WITH BUILT-IN AIR INTAKES

### SIDE SKIRTS WITH INTEGRATED AIR INTAKES AND OUTLETS



#### **REAR SPOILER**

## REAR WING WITH AN INTEGRATED THIRD BRAKE LIGHT, BOOT LID AND ENGINE VENTS





MATTE GRAPHITE MODULAR THREE-PIECE FORGED CW2 WHEELS AVAILABLE IN 9,0X20/9,0X21 (FRONT AXLE) & 11X20/11X21 (REAR AXLE)

STAINLESS STEEL SPORT EXHAUST SYSTEM WITH DUAL ROUND TAILPIPES AND VALVE CONTROL





www.caractere-exclusive.com info@caractere-exclusive.com

CARACTERE EXCLUSIVE ALLEE DE WESOMONT 3 4190 WERBOMONT BELGIUM