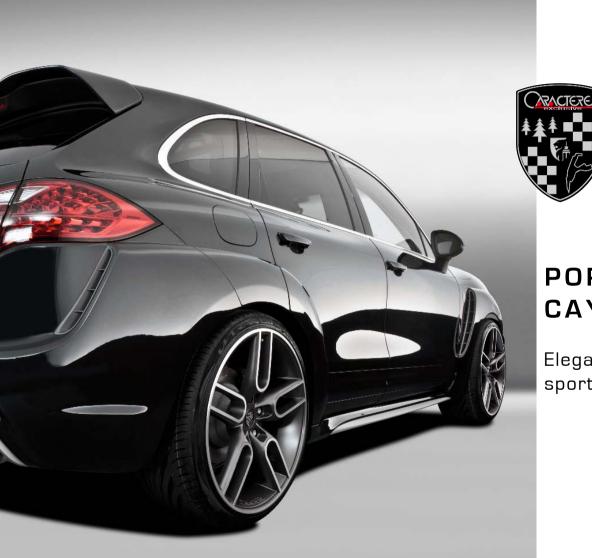

## PORSCHE CAYENNE

Elegance and sporting performance

COMPLETE FRONT BUMPER

SET OF SIDE SKIRTS

COMPLETE
REAR BUMPER ROOF SPOILER

SET OF WHEEL ARCH EXTENSIONS