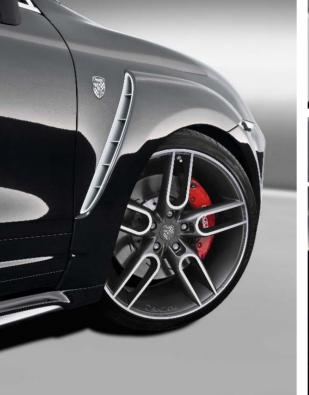

## **CW1 WHEEL RIMS**

AVAILABLE IN 9,0X20/9,5X21/10X22 (FRONT) 9,0X20/11X21/11X22 (REAR)

**GRAPHITE MAT POLISH** 

MIRROR POLISHED SILVER

SPORT EXHAUST SYSTEM MADE OF STAINLESS STEEL