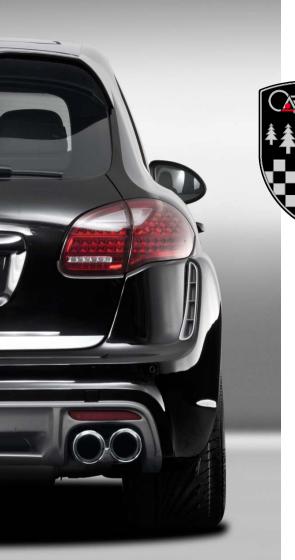

## PORSCHE CAYENNE

Elegance and sporting performance

COMPLETE FRONT BUMPER

SET OF SIDE SKIRTS

COMPLETE
REAR BUMPER ROOF SPOILER

SET OF WHEEL ARCH EXTENSIONS