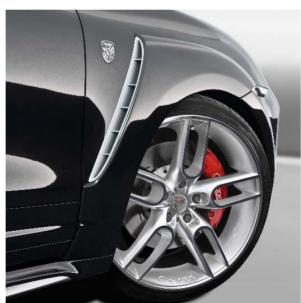

## PORSCHE CAYENNE

Elegance and sporting performance

COMPLETE FRONT BUMPER

SET OF SIDE SKIRTS

COMPLETE
REAR BUMPER ROOF SPOILER

SET OF WHEEL ARCH EXTENSIONS

## **CW1 WHEEL RIMS**

AVAILABLE IN 9,0X20/9,5X21/10X22 (FRONT) 9,0X20/11X21/11X22 (REAR)

**GRAPHITE MAT POLISH** 

MIRROR POLISHED SILVER

SPORT EXHAUST SYSTEM MADE OF STAINLESS STEEL