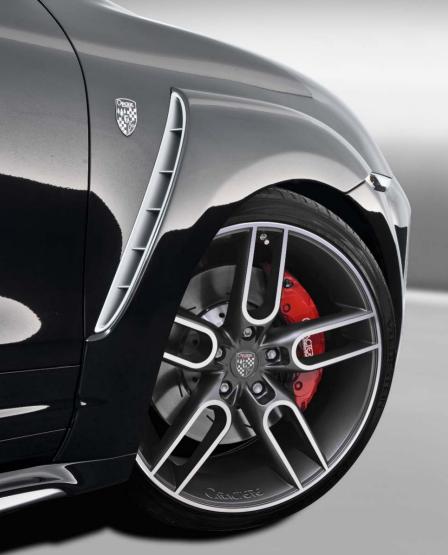

## **CW1 WHEEL RIMS**

AVAILABLE IN 9,0X20/9,5X21/10X22 (FRONT) 9,0X20/11X21/11X22 (REAR)

**GRAPHITE MAT POLISH** 

MIRROR POLISHED SILVER

SPORT EXHAUST SYSTEM MADE OF STAINLESS STEEL