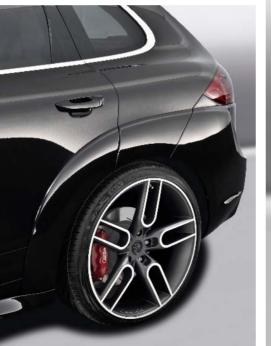

## PORSCHE CAYENNE

Elegance and sporting performance

COMPLETE FRONT BUMPER

SET OF SIDE SKIRTS

COMPLETE
REAR BUMPER ROOF SPOILER

SET OF WHEEL ARCH EXTENSIONS

## **CW1 WHEEL RIMS**

AVAILABLE IN 9,0X20/9,5X21/10X22 (FRONT) 9,0X20/11X21/11X22 (REAR)

**GRAPHITE MAT POLISH** 

MIRROR POLISHED SILVER

SPORT EXHAUST SYSTEM MADE OF STAINLESS STEEL