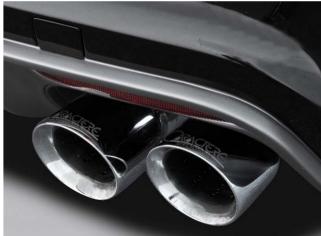

## **CW1 WHEEL RIMS**

AVAILABLE IN 9,0X20/9,5X21/10X22 (FRONT) 9,0X20/11X21/11X22 (REAR)

**GRAPHITE MAT POLISH** 

MIRROR POLISHED SILVER

SPORT EXHAUST SYSTEM MADE OF STAINLESS STEEL