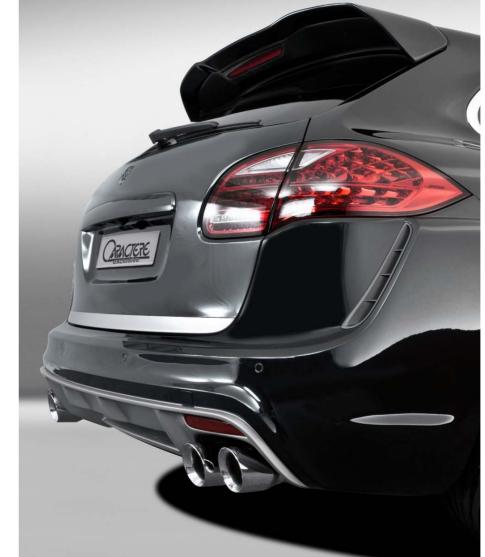

## PORSCHE CAYENNE

Elegance and sporting performance

COMPLETE FRONT BUMPER

SET OF SIDE SKIRTS

COMPLETE
REAR BUMPER ROOF SPOILER

SET OF WHEEL ARCH EXTENSIONS