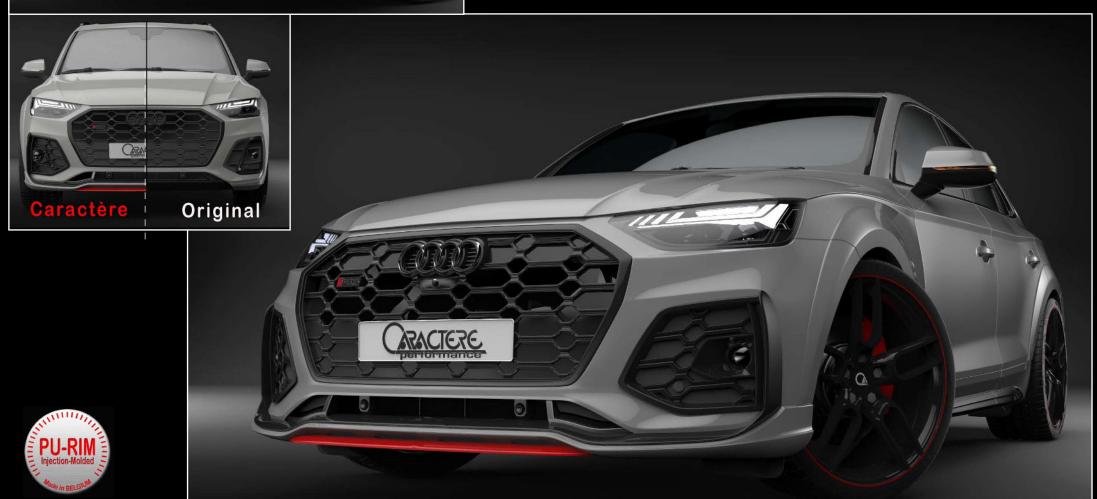

### Front Spoiler with meshes

Compatible with normal and «S-Line» version. Provided for differents original options like:

- Parking System
- Parking Assistance
- Adaptive Cruise Control
- Headlamp Washer System

#### **Wheel Arch Extensions**

Compatible with normal and «S-Line» version.
Provided for differents original options like:
- Parking Assistance

## Rear Spoiler

With dual exhaust tip Compatible with normal and «S-Line» version. Provided for differents original options like:

- Tow Bar
- Automatic Tailgate