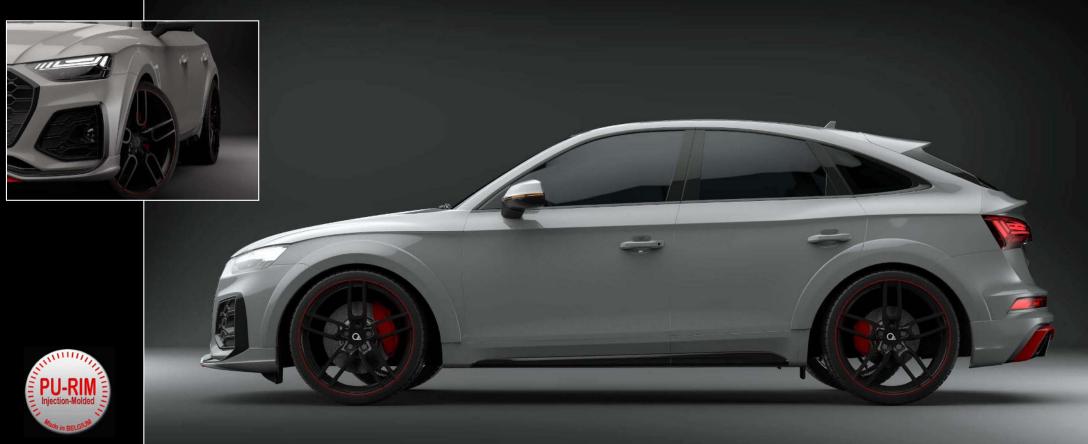

#### CW1 wheels available:

- 9.0" x 20"
- 9.5" x 21"
- 10" x 22" (only with Wide Body Kit)