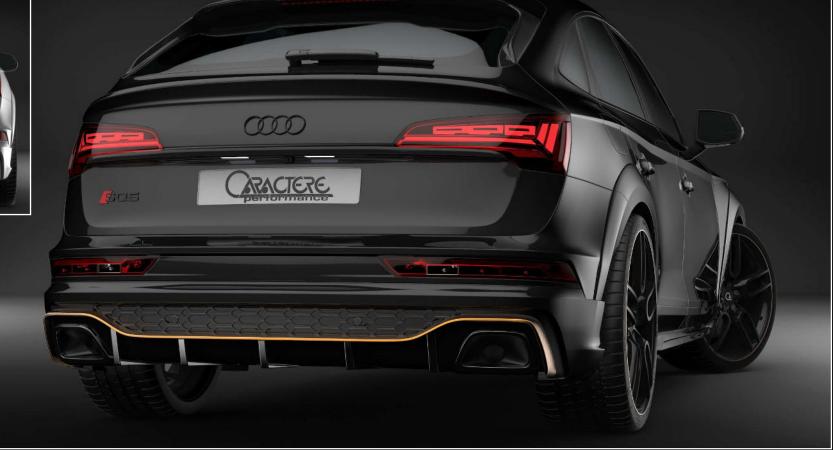

## Rear Spoiler

With dual exhaust tip Compatible with normal and «S-Line» version. Provided for differents original options like:

- Tow Bar
- Automatic Tailgate

#### CW1 wheels available:

- 9.0" x 20"
- 9.5" x 21"
- 10" x 22" (only with Wide Body Kit)