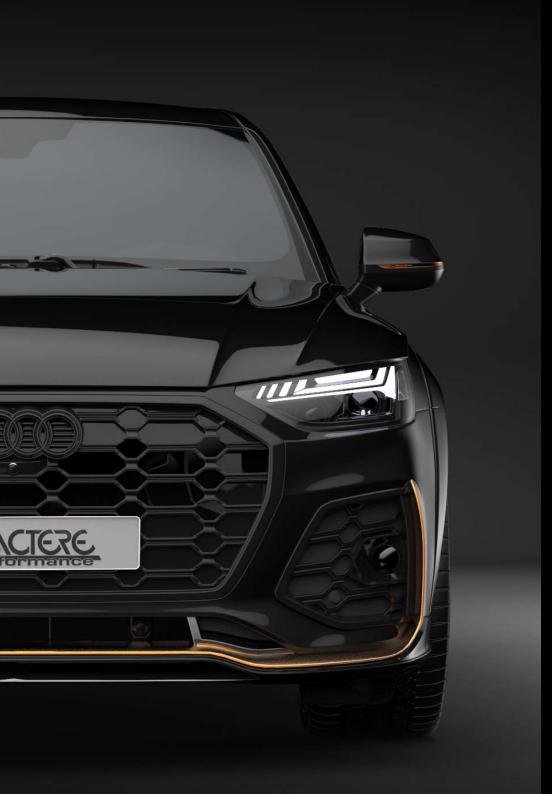

### Front Spoiler with meshes

Compatible with normal and «S-Line» version. Provided for differents original options like:

- Parking System
- Parking Assistance
- Adaptive Cruise Control
- Headlamp Washer System

#### **Wheel Arch Extensions**

Compatible with normal and «S-Line» version.
Provided for differents original options like:
- Parking Assistance