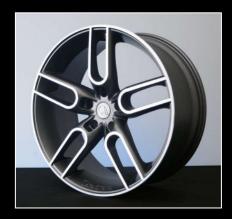

#### CW1 wheels available:

- 9.0" x 20"
- 9.5" x 21"
- 10" x 22" (only with Wide Body Kit)