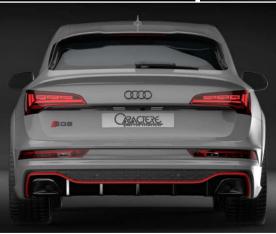

## Rear Spoiler

With dual exhaust tip Compatible with normal and «S-Line» version. Provided for differents original options like:

- Tow Bar
- Automatic Tailgate