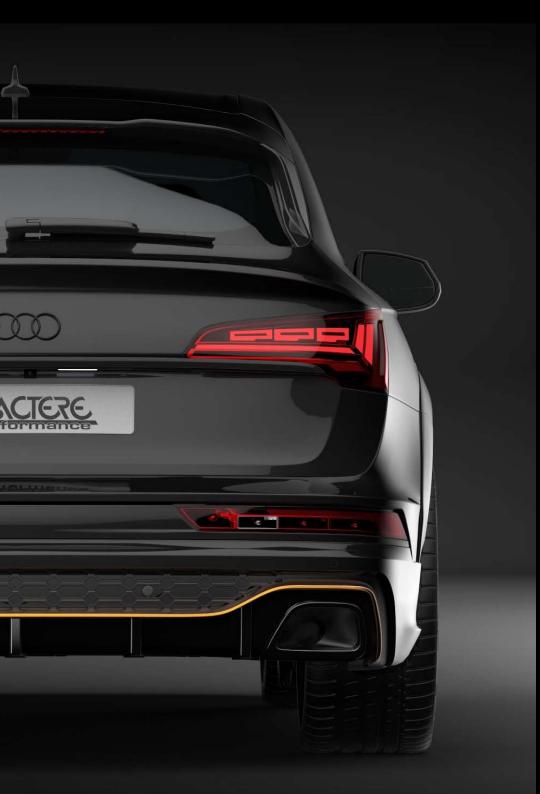

## Rear Spoiler

With dual exhaust tip Compatible with normal and «S-Line» version. Provided for differents original options like:

- Tow Bar
- Automatic Tailgate