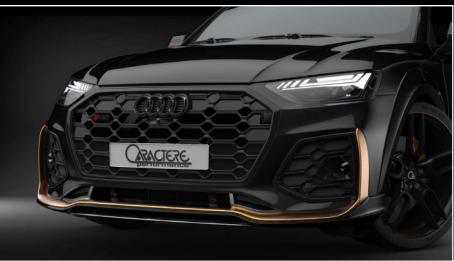

### Front Spoiler with meshes

Compatible with normal and «S-Line» version. Provided for differents original options like:

- Parking System
- Parking Assistance
- Adaptive Cruise Control
- Headlamp Washer System