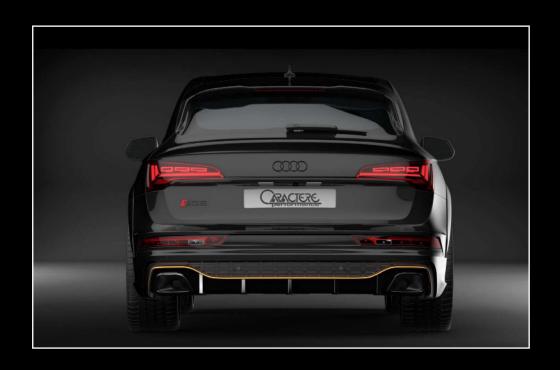

## Rear Spoiler

With dual exhaust tip Compatible with normal and «S-Line» version. Provided for differents original options like:

- Tow Bar
- Automatic Tailgate