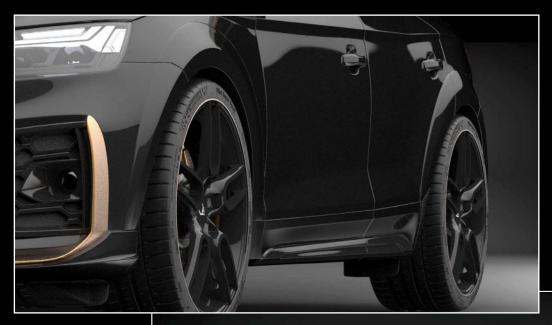

#### **Wheel Arch Extensions**

Compatible with normal and «S-Line» version.
Provided for differents original options like:
- Parking Assistance