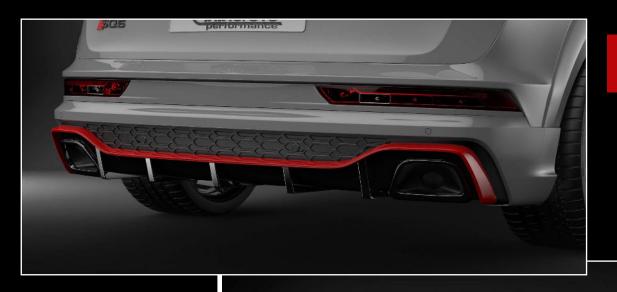

## Rear Spoiler

With dual exhaust tip Compatible with normal and «S-Line» version. Provided for differents original options like:

- Tow Bar
- Automatic Tailgate